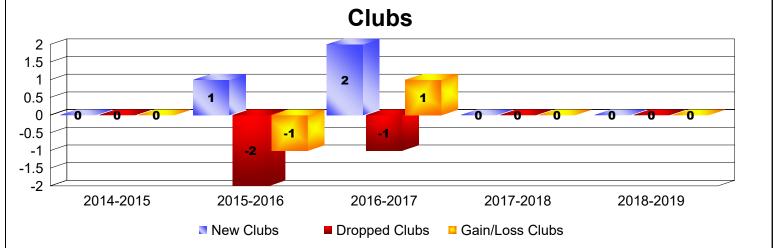

## **District 5M 10 MINNESOTA**

| Year      | New<br>Clubs | Dropped<br>Clubs | Gain/<br>Loss<br>Clubs | New<br>Members | Charter<br>Members | Reinstate<br>Members | Transfer<br>Members | Total<br>Member<br>Added | Total<br>Members<br>Dropped | Gain/<br>Loss<br>Members |
|-----------|--------------|------------------|------------------------|----------------|--------------------|----------------------|---------------------|--------------------------|-----------------------------|--------------------------|
| 2014-2015 | 0            | 0                | 0                      | 71             | 2                  | 2                    | 4                   | 79                       | -81                         | -2                       |
| 2015-2016 | 1            | -2               | -1                     | 93             | 28                 | 10                   | 8                   | 139                      | -138                        | 1                        |
| 2016-2017 | 2            | -1               | 1                      | 77             | 53                 | 2                    | 8                   | 140                      | -71                         | 69                       |
| 2017-2018 | 0            | 0                | 0                      | 80             | 0                  | 5                    | 4                   | 89                       | -156                        | -67                      |
| 2018-2019 | 0            | 0                | 0                      | 107            | 1                  | 4                    | 1                   | 113                      | -85                         | 28                       |
| Average   | 1            | -1               | 0                      | 86             | 17                 | 5                    | 5                   | 112                      | -106                        | 6                        |
|           |              |                  |                        | -              |                    |                      |                     |                          |                             |                          |