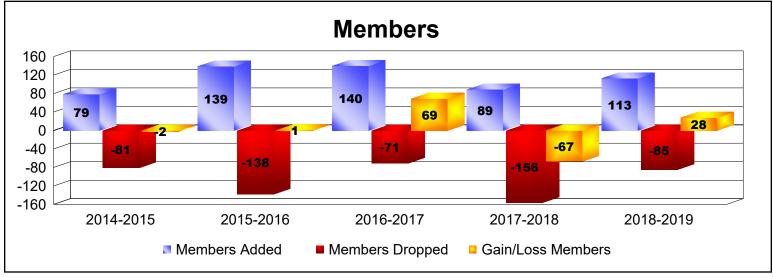

## **District 5M 10 MINNESOTA**

| Year      | New<br>Clubs | Dropped<br>Clubs | Gain/<br>Loss<br>Clubs | New<br>Members | Charter<br>Members | Reinstate<br>Members | Transfer<br>Members | Total<br>Member<br>Added | Total<br>Members<br>Dropped | Gain/<br>Loss<br>Members |
|-----------|--------------|------------------|------------------------|----------------|--------------------|----------------------|---------------------|--------------------------|-----------------------------|--------------------------|
| 2014-2015 | 0            | 0                | 0                      | 71             | 2                  | 2                    | 4                   | 79                       | -81                         | -2                       |
| 2015-2016 | 1            | -2               | -1                     | 93             | 28                 | 10                   | 8                   | 139                      | -138                        | 1                        |
| 2016-2017 | 2            | -1               | 1                      | 77             | 53                 | 2                    | 8                   | 140                      | -71                         | 69                       |
| 2017-2018 | 0            | 0                | 0                      | 80             | 0                  | 5                    | 4                   | 89                       | -156                        | -67                      |
| 2018-2019 | 0            | 0                | 0                      | 107            | 1                  | 4                    | 1                   | 113                      | -85                         | 28                       |
| Average   | 1            | -1               | 0                      | 86             | 17                 | 5                    | 5                   | 112                      | -106                        | 6                        |
|           |              |                  |                        | -              |                    |                      |                     |                          |                             |                          |